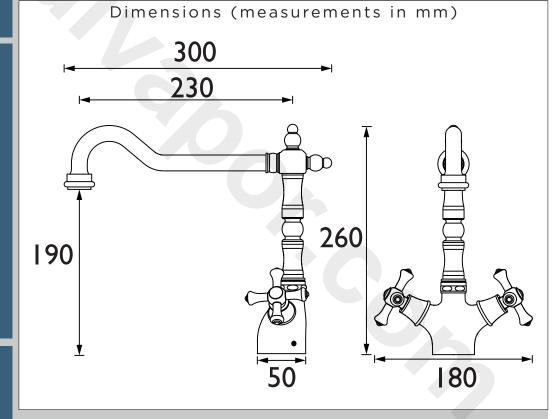

|  |  |  |
| Valve/Cartridge Type:             | 1/2" Compression Valve            |  |  |  |  |
| Plumbing System Requirements:     | Suitable for all plumbing systems |  |  |  |  |
| Minimum Dynamic Pressure (bar):   | 0.3 bar                           |  |  |  |  |
| Maximum Dynamic Pressure (bar):   | 5.0 bar                           |  |  |  |  |
| Maximum Hot Water Temperature °C: | 65°C                              |  |  |  |  |
| Maximum Static Pressure (bar):    | 10 bar                            |  |  |  |  |
| Flow Type:                        | Single Flow                       |  |  |  |  |
| Isolation Included:               | Yes                               |  |  |  |  |

## **Product Certifications:**





For more products, visit our website: http://www.bristan.com





| Flow Rates (I/min)     |      |      |      |      |      |      |  |  |  |
|------------------------|------|------|------|------|------|------|--|--|--|
| System Pressure (bar)  | 0.3  | 0.5  | 1    | 2    | 3    | 5    |  |  |  |
| K SNK EF BN TO (mixed) | 13.6 | 17.5 | 24.8 | 35.1 | 42.9 | 55.4 |  |  |  |

## TECHNICAL DATA SHEET