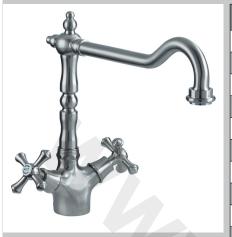

## COLONIAL Tap Range Colonial Easyfit Sink Mixer Brushed Nickel Tap Only

| Fe  | . ~ | ٠. | 110 | ~                     | ٠. |
|-----|-----|----|-----|-----------------------|----|
| - 6 | אי  |    | ur. | $\boldsymbol{\omega}$ | •  |
|     |     |    |     |                       |    |

- Product supplied without Easyfit base
- Minimum working pressure of 0.3 bar

| Specification                     |                                   |  |  |  |  |
|-----------------------------------|-----------------------------------|--|--|--|--|
| Product Type:                     | Kitchen Taps                      |  |  |  |  |
| Main Construction Material:       | Brass                             |  |  |  |  |
| Mount Type:                       | Deck Mounted                      |  |  |  |  |
| Handle Type:                      | Crosshead Handles                 |  |  |  |  |
| Connection Inlet:                 | 1/2" BSP Flexible Tails           |  |  |  |  |
| Connection Outlet:                | Open                              |  |  |  |  |
| Number of Tap Holes:              | 1                                 |  |  |  |  |
| Valve/Cartridge Type:             | 1/2" Compression Valve            |  |  |  |  |
| Plumbing System Requirements:     | Suitable for all plumbing systems |  |  |  |  |
| Minimum Dynamic Pressure (bar):   | 0.3 bar                           |  |  |  |  |
| Maximum Dynamic Pressure (bar):   | 5.0 bar                           |  |  |  |  |
| Maximum Hot Water Temperature °C: | 65°C                              |  |  |  |  |
| Maximum Static Pressure (bar):    | 10 bar                            |  |  |  |  |
| Flow Type:                        | Single Flow                       |  |  |  |  |
| Isolation Included:               | Yes                               |  |  |  |  |